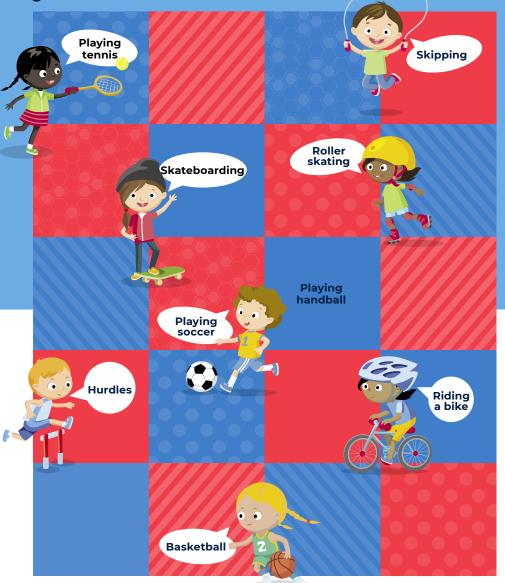

Fill in the blank squares with ways you like to be active...

## Colour in a picture for every school day that you are active.